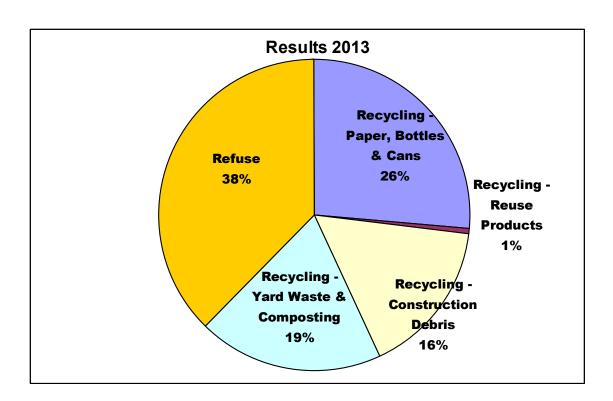

#### **Results for 2013**

|                | M-NCPPC - Montgomery County           |                                           | Summary for 2013                  |                                |             |                                |
|----------------|---------------------------------------|-------------------------------------------|-----------------------------------|--------------------------------|-------------|--------------------------------|
|                |                                       |                                           |                                   | Jan 1, 2013 to<br>Dec 31, 2013 |             | Jan 1, 2013 to<br>Dec 31, 2013 |
| Product        | ltem                                  | Hauler                                    | Disposal<br>Location              | Report -<br>Pounds             | %           | Report - Tons                  |
| Recycling      | White Paper -<br>Dumpsters            | Waste Mgt                                 | Waste Mgt<br>Location             | 1,716,800                      |             | 858.40                         |
|                | White Paper -<br>MNCPPC<br>Collection | M-NCPPC<br>Staff                          | Transfer<br>Station               | 0                              |             | 0                              |
|                | White Paper                           | Shred-It                                  | Vendor                            | 5,296                          |             | 2.648                          |
|                | Commingled -<br>Dumpsters             | Waste Mgt                                 | Waste Mgt<br>Location             | 1,227,200                      |             | 613.60                         |
|                | Commingled -<br>MNCPPC<br>Collection  | M-NCPPC<br>Staff                          | Transfer<br>Station               | 0                              |             | 0                              |
|                |                                       |                                           | Recycle<br>Total                  | <u>2,949,296</u>               | <u> 26%</u> | <u>1,474.6</u>                 |
| Yard Waste &   | Yard Waste -<br>MNCPPC<br>Collection  | M-NCPPC<br>Staff                          | Transfer<br>Station               | 49,420                         |             | 24.71                          |
| Composting     | Yard Waste &<br>Composting            | Multiple<br>Locations<br>M-NCPPC<br>Staff | Composting in<br>Parks            | 2,108,580                      |             | 1,054.29                       |
|                |                                       |                                           | <u>Yard Waste</u><br><u>Total</u> | <u>2,158,000</u>               | <u>19%</u>  | <u>1,079.00</u>                |
| Reuse Products | Antifreeze                            | Vendors                                   | NA                                | 825                            |             | 0.413                          |

| RECYCLE          |
|------------------|
|                  |
|                  |
| Keeping it Green |

| 1 | 1                  |                 | i               | ı             | . 4       | Keeping it Green |
|---|--------------------|-----------------|-----------------|---------------|-----------|------------------|
|   |                    |                 |                 |               |           |                  |
|   |                    |                 |                 |               |           |                  |
|   |                    |                 |                 |               |           |                  |
|   |                    | Petroleum       |                 |               |           |                  |
|   | Motor Fuel         | Management      | Vendor          | 880           |           | 0.440            |
|   |                    |                 |                 |               |           |                  |
|   |                    |                 |                 |               |           |                  |
|   |                    |                 |                 |               |           |                  |
|   |                    | Mid-States      |                 |               |           |                  |
|   | Oil                | Refining        | Vendor          | 5,106         |           | 2.553            |
|   |                    |                 |                 |               |           |                  |
|   |                    |                 |                 |               |           |                  |
|   |                    |                 |                 |               |           |                  |
|   |                    |                 |                 |               |           |                  |
|   | Tires              | Emanuel Tire    | Vendor          | 28,100        |           | 14.050           |
|   |                    |                 |                 |               |           |                  |
|   |                    |                 |                 |               |           |                  |
|   |                    |                 |                 |               |           |                  |
|   |                    | M-NCPPC         | Transfer        |               |           |                  |
|   | Tires              | Staff           | Station         | 4,460         | ]         | 2.230            |
|   |                    |                 |                 |               |           |                  |
|   | 1                  |                 |                 |               |           |                  |
|   |                    |                 |                 |               |           |                  |
|   |                    | M-NCPPC         | Transfer        |               |           |                  |
|   | Scrap Metals       | Staff           | Station         | 4,200         |           | 2.100            |
|   |                    |                 |                 |               |           |                  |
|   |                    |                 |                 |               |           |                  |
|   |                    | Montgomery      |                 |               |           |                  |
|   |                    | Scrap           |                 |               |           |                  |
|   | Scrap Metals       | Corporation     | Vendor          | 40,860        |           | 20.430           |
|   |                    |                 |                 |               |           |                  |
|   |                    |                 |                 |               |           |                  |
|   |                    | James Taylor    |                 |               |           |                  |
|   |                    | Trash           |                 |               |           |                  |
|   | Scrap Metals       | Removal         | Vendor          | 5,360         |           | 2.680            |
|   | ·                  |                 |                 |               | 1         |                  |
|   |                    |                 |                 |               |           |                  |
|   |                    | Commercial      |                 |               |           |                  |
|   | Computors 9        | Retrofitter and |                 |               |           |                  |
|   | Computers &        |                 | \/andor         | 208           |           | 0.404            |
|   | Electronics        | Recycling, LLC  | Vendor          | 208           |           | 0.104            |
|   |                    |                 |                 |               |           |                  |
|   |                    |                 |                 |               |           |                  |
|   |                    |                 |                 |               |           |                  |
|   | Dottorios Valaista | Vandens         | \/o~ -!         | 4.400         |           | 0.700            |
|   | Batteries Vehicle  | Vendors         | Vendor          | 1,400         |           | 0.700            |
|   |                    |                 |                 |               |           |                  |
|   | 1                  | D               |                 |               |           |                  |
|   |                    | Bay             |                 |               |           |                  |
|   | Dattarias Occasi   | Associates      | Man 1           | 4.047         |           | 0.000            |
|   | Batteries General  | Environmental   | Vendor          | 1,217         | 1         | 0.609            |
|   |                    |                 |                 |               |           |                  |
|   | 1                  |                 |                 |               |           |                  |
|   | 1                  | NI              |                 |               |           |                  |
|   | 1                  | No report this  |                 |               |           | 0.000            |
|   | Light Bulbs        | Period          | NA              | 0             |           | 0.000            |
|   | 1                  |                 |                 |               |           |                  |
|   | 1                  |                 |                 |               |           |                  |
|   | 1                  | Reliable        |                 |               |           |                  |
|   | 1 _                | Recycle         |                 |               |           |                  |
|   | Reuse Engine       | Center          | Vendor          | 201           |           | 0.101            |
|   |                    |                 |                 |               |           |                  |
|   |                    |                 | Reuse           |               |           |                  |
|   |                    |                 |                 |               |           |                  |
|   |                    |                 | <u>Products</u> |               |           |                  |
|   |                    |                 | <u>Total</u>    | <u>92,817</u> | <u>1%</u> | <u>46.4</u>      |
|   | <u> </u>           |                 |                 |               | -         |                  |

| •             | •                  | •             |                     | 1                |       | Keeping it Green |
|---------------|--------------------|---------------|---------------------|------------------|-------|------------------|
|               |                    |               |                     |                  |       |                  |
|               |                    |               |                     |                  |       |                  |
| Construction  | Construction       | M-NCPPC       | Transfer            |                  |       |                  |
| Debris        | Debris             | Staff         | Station             | 0                |       | 0                |
|               | 2 00.10            |               |                     | •                |       | •                |
|               |                    |               |                     |                  |       |                  |
|               |                    | James Taylor  |                     |                  |       |                  |
|               | Construction       | Trash         |                     |                  |       |                  |
|               | Debris             | Removal       | Vendor              | 90,420           |       | 45               |
|               |                    |               |                     |                  |       |                  |
|               |                    |               |                     |                  |       |                  |
|               |                    | The Recycling |                     |                  |       |                  |
|               | Concrete, Asphalt  | Center Inc.   | Vendor              | 1,480,000        |       | 740              |
|               | Oblicicio, Aspiran | Ochter Inc.   | VCHGOI              | 1,400,000        | 1     | 740              |
|               |                    |               |                     |                  |       |                  |
|               |                    | James Taylor  |                     |                  |       |                  |
|               |                    | Trash         |                     |                  |       |                  |
|               | Concrete           | Removal       | Vendor              | 248,910          |       | 124              |
|               |                    |               |                     |                  |       |                  |
|               |                    |               |                     |                  |       |                  |
|               |                    |               | Construction        |                  |       |                  |
|               |                    |               |                     | 4 940 220        | 16%   | 040              |
|               |                    |               | <u>Debris Total</u> | <u>1,819,330</u> | 10%   | <u>910</u>       |
|               |                    |               |                     |                  |       |                  |
|               |                    |               |                     |                  |       |                  |
|               |                    |               |                     |                  |       |                  |
|               | Recycli            | ng and Reuse  | Γotal               | 7,019,443        | 62%   | <u>3,510</u>     |
|               | _                  |               |                     |                  |       |                  |
|               |                    |               |                     |                  |       |                  |
|               |                    |               |                     |                  |       |                  |
|               |                    |               |                     |                  |       |                  |
|               | Refuse - MNCPPC    | M-NCPPC       | Transfer            |                  |       |                  |
| <u>Refuse</u> | Collection         | Staff         | Station             | 1,904,520        |       | 952.26           |
|               |                    |               |                     |                  |       |                  |
|               |                    |               |                     |                  |       |                  |
|               | Solid Wastes - 30  |               | A112 1.1A7 4        |                  |       |                  |
|               | Yard Roll-off      | Alliad Masta  | Allied Waste        | 101 100          |       | 60.50            |
|               | Dumpsters          | Allied Waste  | Location            | 121,180          | 1     | 60.59            |
|               |                    |               |                     |                  |       |                  |
|               |                    |               |                     |                  |       |                  |
|               | Solid Wastes -     |               | Allied Waste        |                  |       |                  |
|               | Dumpsters          | Allied Waste  | Location            | 2,200,000        |       | 1,100            |
|               |                    |               |                     | ·                |       |                  |
|               |                    |               |                     |                  |       |                  |
|               |                    | Refuse Total  |                     | 4,225,700        | 38%   | 2,113            |
|               |                    |               |                     |                  |       |                  |
| I             |                    |               |                     |                  |       |                  |
|               |                    |               |                     |                  |       |                  |
|               |                    |               |                     | 1                | I I   |                  |
|               | T-4-! D            | 0 Daf 1/-     | l                   | 44 945 449       | 4000/ | E 602            |
|               | Total Recyclin     | g & Refuse Vo | lumes 2013          | 11,245,143       | 100%  | 5,623            |
|               | Total Recyclin     | g & Refuse Vo | lumes 2013          | 11,245,143       | 100%  | 5,623            |