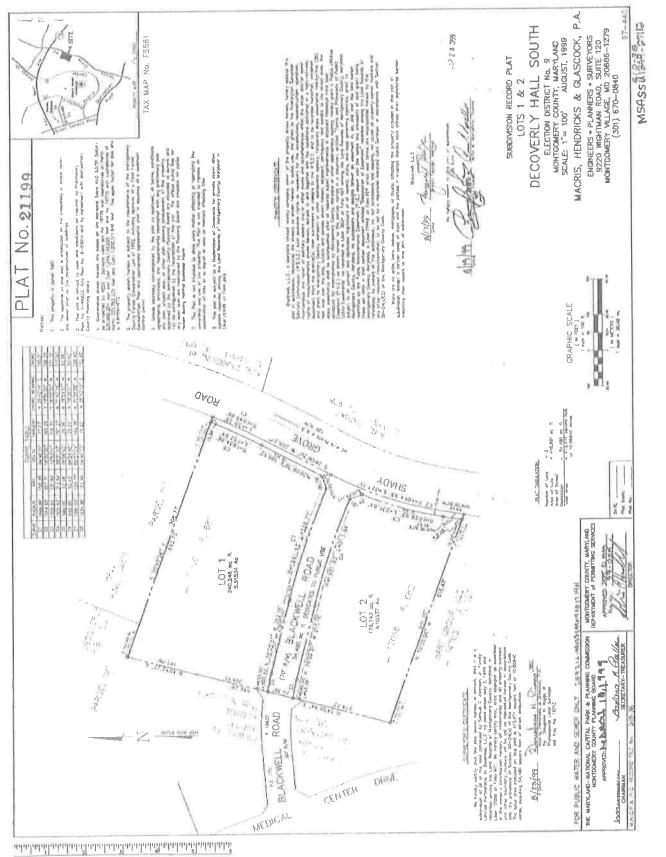

#### **Existing Development and Use**

The 9601 Property which this Amendment concerns is more fully described as 9601 Blackwell Road, Rockville, Maryland 20850, is subdivided as Lot 1, Decoverly Hall South, per Plat No. 21199, recorded on September 28, 1999 and appended hereto as <u>Attachment C</u>. The Deed for the 9601 Property showing the current owner and Applicant is appended hereto as

#### **Existing Development and Use**

The 9601 Property which this Amendment concerns is more fully described as 9601 Blackwell Road, Rockville, Maryland 20850, is subdivided as Lot 1, Decoverly Hall South, per Plat No. 21199, recorded on September 28, 1999 and appended hereto as <u>Attachment C</u>. The Deed for the 9601 Property showing the current owner and Applicant is appended hereto as <u>Attachment D</u>. The 9601 Property is improved with a 128,038 square foot office building and surface parking lot with access to Blackwell Road, a public street. The 9601 Property is currently zoned LSC – Life Sciences Center. Prior to the implementation of the 2010 Great Seneca Science Corridor Master Plan, the 9601 Property was zoned R&D – Research and Development. The 9601 Building development was approved under the R&D Zone Optional Method development standards, was constructed in 1999, and occupied in 2000. The 9601 Property is not within the Greater Shady Grove Transportation Management District. The 9601 Property is located with the R&D Policy Area. The 9601 Building is not fully occupied. The 9601 Building has had significant vacancy over time which is the reason for this Amendment. Tenant occupancy in the 9601 Building varies, but it currently includes approximately 10,000 square feet of general office use and a small café for local workers. Applicant was the successful bidder on the 9601 Property at an auction in 2014.

## **Existing Approvals/Approval History**

The 9601 Property is part of a two-lot Preliminary Plan which encompasses the 9601 Property as well as 9600 Blackwell Road ("9600 Property") which is owned by others and located directly confronting the Property across Blackwell Road to the South. The 9600 Property is subdivided as Lot 2, Decoverly Hall South, per Plat No. 21199 and is also part of the same 2-lot Site Plan which encompasses the exact same area. (The 9600 Property has the same zoning as the 9601 Property and is located in the same R & D Policy Area.) The Preliminary Plan was originally approved for 236,156 square feet of "office" use on the entire site (both lots). The Preliminary Plan was amended, apparently to correct a surveying error, and the approved Preliminary Plan states: "*This Plan proposes a maximum of 236,735sf of GFA. The specific land uses, lot size and configuration, and building size and configuration will be determined at the final site plan stage.*" The Site Plan was subsequently amended on August 3, 2000 to conform to the approved amended Preliminary Plan.