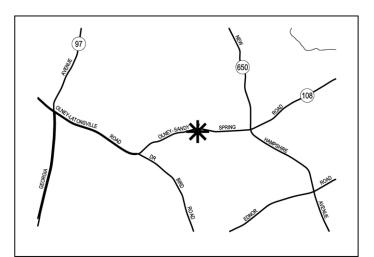

### Sandy Spring Townhomes:

Extension of Site Plan No. 820160010: A request for a threeweek extension to Site Plan No. 820160010 to be brought before the Planning Board no later than March 10, 2016; to construct 19 one-family attached dwellings (townhomes), located on the south side of Olney Sandy Spring Road, approximately 250 feet west of Meeting House Road; 2.3 acres, CRN 0.75 C-0.25 R-0.75 H-45; Sandy Spring Rural Village Plan.