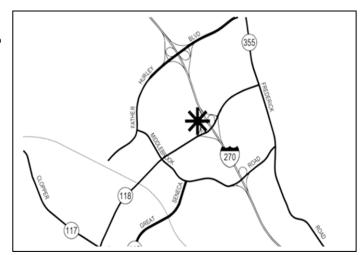

#### Topgolf - Germantown 820170010:

Request to extend the regulatory review period by 60 days to May 22, 2017; to construct a 64,232 square foot building with up to 102 golf hitting bays and associated on-site restaurant, located on the east side of Century Blvd., approximately 700 feet east of the intersection with Aircraft Drive; 12.1 acres, CR2.0 C-1.5, R-1.5, H-145; Germantown Employment Area Sector Plan.

The Topgolf Site Plan application was accepted on November 23, 2016, which established a Planning Board date no later than March 23, 2017. The submitted extension is requesting an additional 60 days of review time, which would bring the Site Plan before the Planning Board no later than May 22, 2017. The extension has been necessary to coordinate access issues with the Montgomery County Department of Transportation, and to negotiate various site layout and design elements between the applicant and technical Staff.